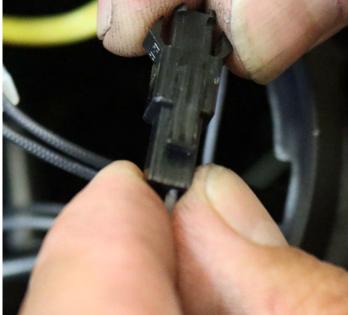

STEP 2. CONNECT THE AMBER SWITCH PLUGS

Connect the amber DRL plugs directly for each of the headlights.