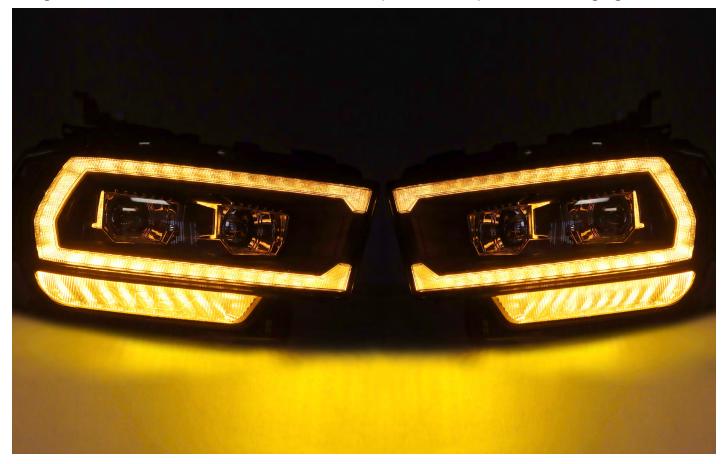

CUSTOMERS CAN CHOOSE TO SWITCH INTO AMBER (YELLOW COLOR) BASED ON THEIR PREFERENCE. <u>PLEASE NOTE: once you PLUGGED & switched into Amber, the DRL & Parking lights color will remain (Yellow color) at all times.</u>

## STEP 3. COMPLETE SWITCHING INTO AMBER DRL & PARKING LIGHTS

After plug-in the connections, please install the headlights to the vehicle.

Congratulations! You have switched into Amber (Yellow color) DRL & Parking lights.