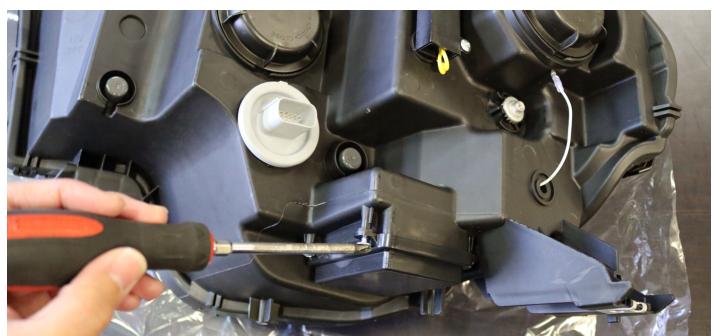

### STEP 1. AMBER SWITCH PLUGS LOCATION

From back of each ALPHAREX headlights, at the bottom you will find 4 screws over a square box. Unscrew and open the box.

Inside of the headlight, you will find plug connectors for switching into Amber (Yellow color) DRL & Parking lights.