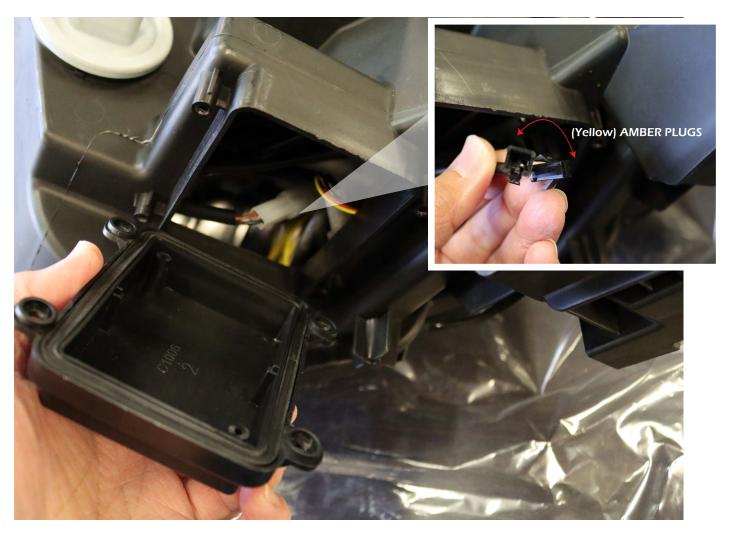

### STEP 1. AMBER SWITCH PLUGS LOCATION

From back of each ALPHAREX headlights, at the bottom you will find 4 screws over a square box. Unscrew and open the box.

Inside of the headlight, you will find plug connectors for switching into Amber (Yellow color) DRL & Parking lights.

STEP 2. CONNECT THE AMBER SWITCH PLUGS

Connect the amber DRL plugs directly for each of the headlights.