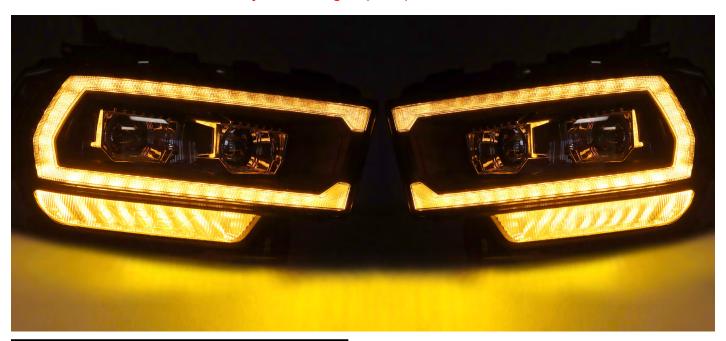

CUSTOMERS CAN CHOOSE TO SWITCH INTO AMBER (YELLOW COLOR) BASED ON THEIR PREFERENCE. <u>PLEASE NOTE: once you PLUGGED & switched into Amber, the DRL & Parking lights color will remain (Yellow color) at all times.</u>

## STEP 3. COMPLETE SWITCHING INTO AMBER DRL & PARKING LIGHTS

After plug-in the connections, please install the headlights to the vehicle.

Congratulations! You have switched into Amber (Yellow color) DRL & Parking lights.