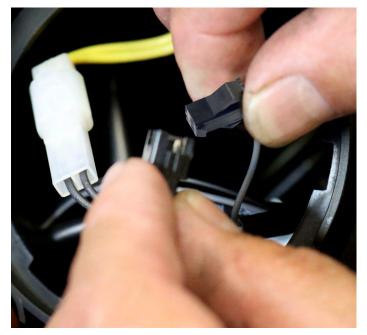

### STEP 1. AMBER SWITCH PLUGS LOCATION

From back of each ALPHAREX headlights, at the bottom you will find 4 screws over a square box. Unscrew and open the box.

Inside of the headlight, you will find plug connectors for switching into Amber (Yellow color) DRL & Parking lights.

STEP 2. CONNECT THE AMBER SWITCH PLUGS

Connect the amber DRL plugs directly for each of the headlights.