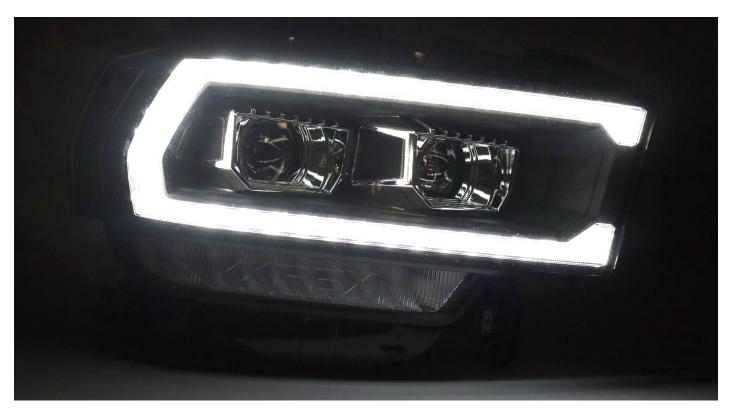

From The product models list, the LUXX-Series and NOVA-Series headlights for 2019-21 RAM 2500 come with optional switch plugs for Amber (Yellow color) DRL & Parking lights. By default the DRL & Parking lights color are White from factory.