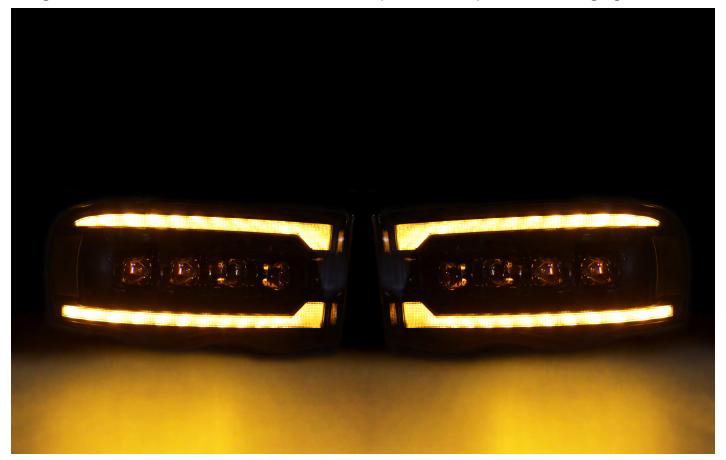

CUSTOMERS CAN CHOOSE TO SWITCH INTO AMBER (YELLOW COLOR) BASED ON THEIR PREFERENCE. <u>PLEASE NOTE: once you PLUGGED & switched into Amber, the DRL & Parking lights color will remain (Yellow color) at all times.</u>

### STEP 3. COMPLETE SWITCHING INTO AMBER DRL & PARKING LIGHTS

After plug-in the connections, please install the headlights to the vehicle.

Congratulations! You have switched into Amber (Yellow color) DRL & Parking lights.