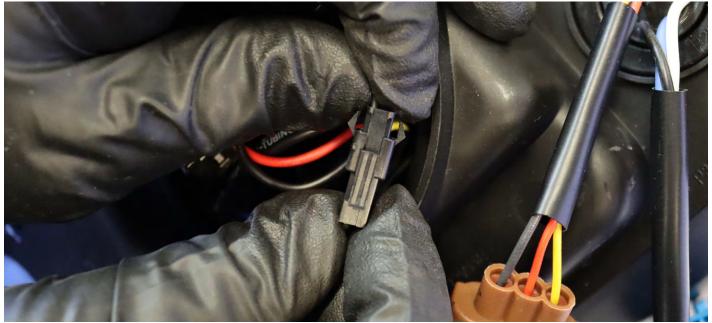

STEP 1. AMBER SWITCH PLUGS LOCATION

Open the light dust cover from back of each ALPHAREX headlights.

Inside of the headlight, you will find plug connectors for switching into Amber (Yellow color) DRL & Parking lights.

## STEP 2. CONNECT THE AMBER SWITCH PLUGS

Connect the amber DRL plugs directly for each of the headlights.