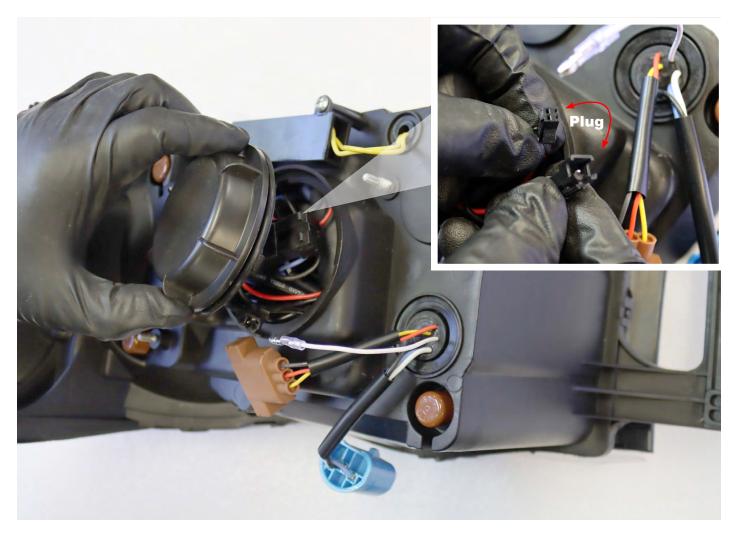

## STEP 2. CONNECT THE AMBER SWITCH PLUGS

Connect the amber DRL plugs directly for each of the headlights.