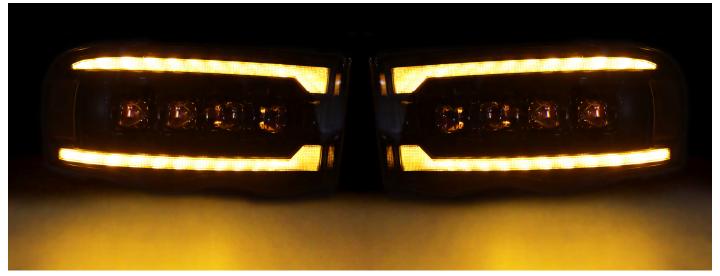

From The product models list, the LUXX-Series and NOVA-Series headlights for 2002-05 Dodge RAM come with optional switch plugs for Amber (Yellow color) DRL & Parking lights. By default the DRL & Parking lights color are White from factory.

CUSTOMERS CAN CHOOSE TO SWITCH INTO AMBER (YELLOW COLOR) BASED ON THEIR PREFERENCE. <u>PLEASE NOTE: once you PLUGGED & switched into Amber, the DRL & Parking lights color will remain (Yellow color) at all times.</u>

### STEP 3. COMPLETE SWITCHING INTO AMBER DRL & PARKING LIGHTS

After plug-in the connections, please install the headlights to the vehicle.

Congratulations! You have switched into Amber (Yellow color) DRL & Parking lights.