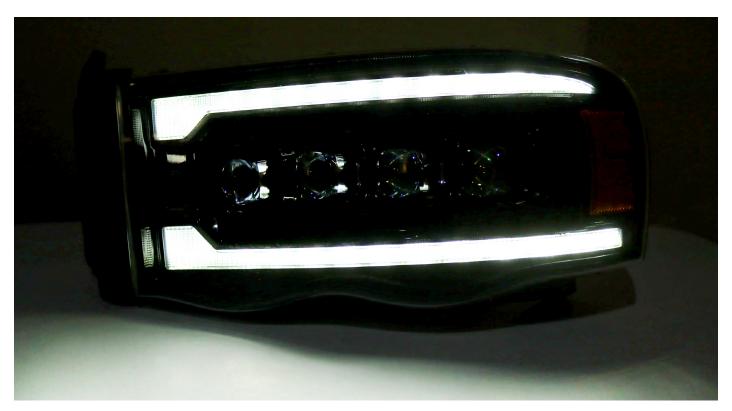

From The product models list, the LUXX-Series and NOVA-Series headlights for 2002-05 Dodge RAM come with optional switch plugs for Amber (Yellow color) DRL & Parking lights. By default the DRL & Parking lights color are White from factory.