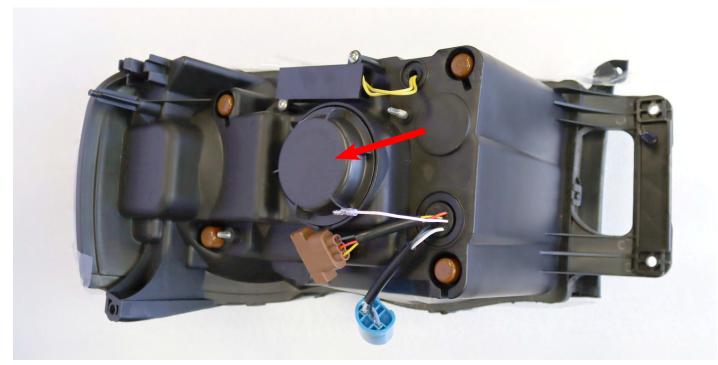

STEP 1. AMBER SWITCH PLUGS LOCATION

Open the light dust cover from back of each ALPHAREX headlights.

Inside of the headlight, you will find plug connectors for switching into Amber (Yellow color) DRL & Parking lights.