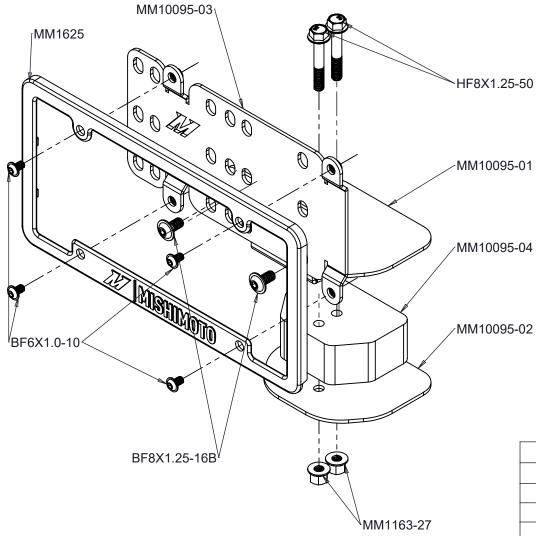

## **INSTALLATION STEPS:**

- 1. PLACE MM10095-04 THROUGH THE FACTORY TOW HOOK. IF YOUR VEHICLE HAS FRONT PARKING SENSORS, INSTALL ON PASSENGER SIDE TOW HOOK, OTHERWISE, IT MAY BE INSTALLED ON EITHER SIDE.
- **2.** PLACE MM10095-01 ON TOP OF THE TOW HOOK AND PUT THE 2X HF8X1.25-50 THROUGH THE HOLES IN BOTH MM10095-01 AND MM10095-04.
- **3**. PLACE MM10095-02 ON THE BOTTOM OF THE TOW HOOK AND LINE UP THE HOLES WITH THE 2X HF8X1.25-50 AND INSTALL 2X MM1165-27 ON THE BOLTS. LEAVE THE NUTS HAND TIGHT FOR NOW.
- **4.** FASTEN MM10095-04 TO MM10095-01 USING THE 2X BF8X1.25-16B. IF YOUR VEHICLE HAS FRONT PARKING SENSORS, WE SUGGEST USING THE HOLES CIRCLED IN FIGURE A BELOW.
- **5.** INSTALL THE LICENSE PLATE AND FRAME ONTO MM10095-03 USING 4X BF6X1.0-10.
- **6.** MAKE ANY ADJUSTMENTS NECESSARY TO PLACE THE LICENSE PLATE IN THE DESIRED LOCATION. IF YOU HAVE FRONT PARKING SENSORS, CHECK TO VERIFY THE LOCATION DOES NOT TRIGGER THE PARKING SENSORS AND ADJUST IF NECESSARY.
- **7.** TIGHTEN HF8X1.25-50 AND MM1163-27.

| BILL OF MATERIALS |             |          |
|-------------------|-------------|----------|
| PART NUMBER       | DESCRIPTION | QUANTITY |
| MM10095-01        | BRACKET 1   | 1        |
| MM10095-02        | BRACKET 2   | 1        |
| MM10095-03        | BRACKET 3   | 1        |
| MM10095-04        | FOAM SPACER | 1        |
| BF6X1.0-10        | M6 BOLT     | 4        |
| BF8X1.25-16B      | M8 BOLT     | 2        |
| HF8X1.25-50       | M8 BOLT     | 2        |
| MM1163-27         | M8 NUT      | 2        |
| MM1625            | PLATE FRAME | 1        |