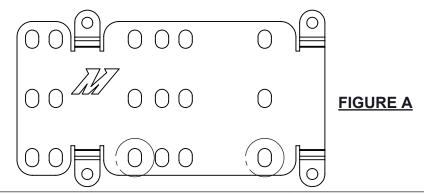

## **INSTALLATION STEPS:**

- 1. PLACE MM10095-04 THROUGH THE FACTORY TOW HOOK. IF YOUR VEHICLE HAS FRONT PARKING SENSORS, INSTALL ON PASSENGER SIDE TOW HOOK, OTHERWISE, IT MAY BE INSTALLED ON EITHER SIDE.
- **2.** PLACE MM10095-01 ON TOP OF THE TOW HOOK AND PUT THE 2X HF8X1.25-50 THROUGH THE HOLES IN BOTH MM10095-01 AND MM10095-04.
- **3**. PLACE MM10095-02 ON THE BOTTOM OF THE TOW HOOK AND LINE UP THE HOLES WITH THE 2X HF8X1.25-50 AND INSTALL 2X MM1165-27 ON THE BOLTS. LEAVE THE NUTS HAND TIGHT FOR NOW.
- **4.** FASTEN MM10095-04 TO MM10095-01 USING THE 2X BF8X1.25-16B. IF YOUR VEHICLE HAS FRONT PARKING SENSORS, WE SUGGEST USING THE HOLES CIRCLED IN FIGURE A BELOW.
- **5.** INSTALL THE LICENSE PLATE AND FRAME ONTO MM10095-03 USING 4X BF6X1.0-10.
- **6.** MAKE ANY ADJUSTMENTS NECESSARY TO PLACE THE LICENSE PLATE IN THE DESIRED LOCATION. IF YOU HAVE FRONT PARKING SENSORS, CHECK TO VERIFY THE LOCATION DOES NOT TRIGGER THE PARKING SENSORS AND ADJUST IF NECESSARY.
- **7.** TIGHTEN HF8X1.25-50 AND MM1163-27.