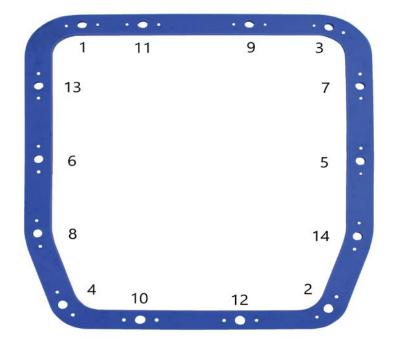

MOROSO #93104

For Technical Assistance, call Moroso's Tech Line (203)-458-0542, 8:30am-5:00pm Eastern Time MOROSO PERFORMANCE PRODUCTS, INC. 80 CARTER DRIVE GUILFORD, CT 06437 UNI\_TR/ WWW.moroso.com

UNI\_TRANSPERM