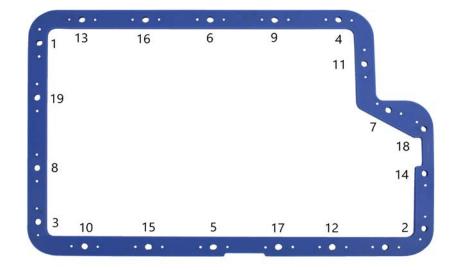

# MOROSO #93102

For Technical Assistance, call Moroso's Tech Line (203)-458-0542, 8:30am-5:00pm Eastern Time MOROSO PERFORMANCE PRODUCTS, INC. 80 CARTER DRIVE GUILFORD, CT 06437 UNI\_TRANSPERM www.moroso.com