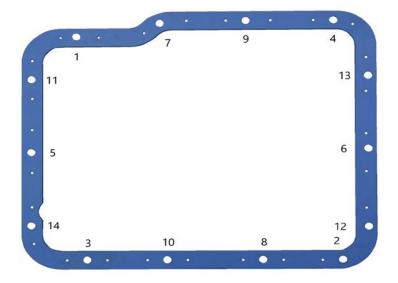

# MOROSO #93102

For Technical Assistance, call Moroso's Tech Line (203)-458-0542, 8:30am-5:00pm Eastern Time MOROSO PERFORMANCE PRODUCTS, INC. 80 CARTER DRIVE GUILFORD, CT 06437 UNI\_TRANSPERM www.moroso.com