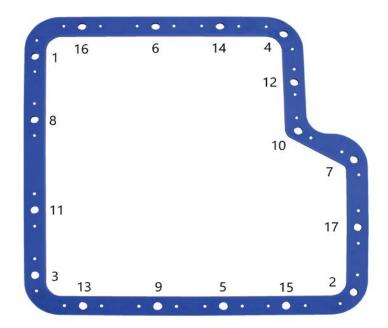

MOROSO #93108

For Technical Assistance, call Moroso's Tech Line (203)-458-0542, 8:30am-5:00pm Eastern Time MOROSO PERFORMANCE PRODUCTS, INC. 80 CARTER DRIVE GUILFORD, CT 06437 UNI\_TRANSPERM www.moroso.com