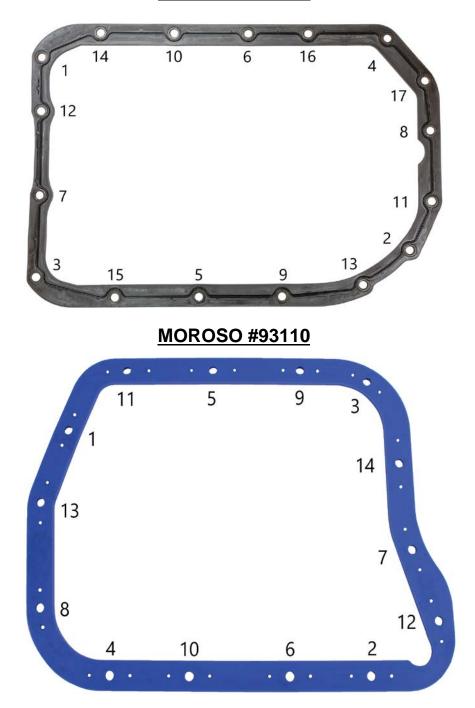

To properly install, follow the detailed instructions:

- Step 1 Make sure all gasket surfaces are free of any old gasket material. Ensure transmission case threaded holes, and mounting hardware are clean and free of debris, to ensure proper thread engagement and torque.
- Step 2 Wipe the gasket and surfaces clean and place the gasket and transmission pan in the final location.
- Step 3 Install all the transmission pan fasteners a few threads to locate the transmission pan and gasket in place.
- Step 4 Locate your gasket part number below to find the proper tightening sequence
- Step 5 Following the numbered sequence, install the fasteners hand tight to mildly compress the pan against the gasket. Failure to do this could cause damage to the pan.
- Step 6 Repeat the tightening sequence to <u>60 in/lbs.</u> of torque.
- Step 7 Repeat the tightening sequence to **<u>120 in/lbs.</u>** of torque.
- Step 8 Repeat Step 7 to ensure even torque.