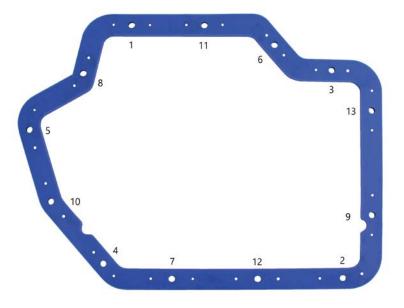

MOROSO #93106

For Technical Assistance, call Moroso's Tech Line (203)-458-0542, 8:30am-5:00pm Eastern Time MOROSO PERFORMANCE PRODUCTS, INC. 80 CARTER DRIVE GUILFORD, CT 06437 UNI\_TRANSPERM www.moroso.com