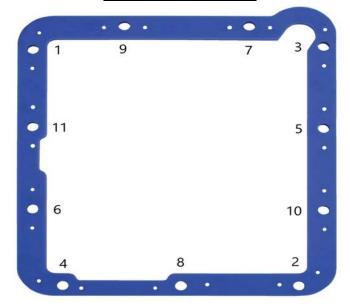

MOROSO #93106

For Technical Assistance, call Moroso's Tech Line (203)-458-0542, 8:30am-5:00pm Eastern Time MOROSO PERFORMANCE PRODUCTS, INC. 80 CARTER DRIVE GUILFORD, CT 06437 UNI\_TRANSPERM www.moroso.com