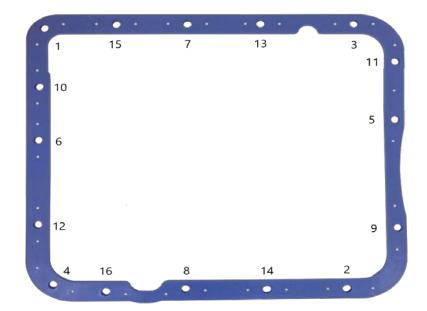

MOROSO #93108

For Technical Assistance, call Moroso's Tech Line (203)-458-0542, 8:30am-5:00pm Eastern Time MOROSO PERFORMANCE PRODUCTS, INC. 80 CARTER DRIVE GUILFORD, CT 06437 UNI\_TRANSPERM www.moroso.com