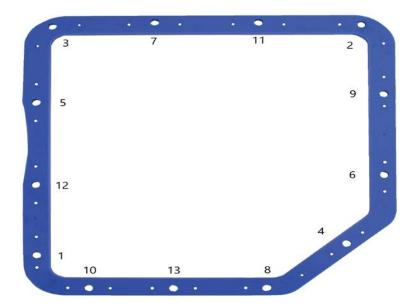

MOROSO #93104

For Technical Assistance, call Moroso's Tech Line (203)-458-0542, 8:30am-5:00pm Eastern Time MOROSO PERFORMANCE PRODUCTS, INC. 80 CARTER DRIVE GUILFORD, CT 06437 UNI\_TR/ WWW.moroso.com

UNI\_TRANSPERM