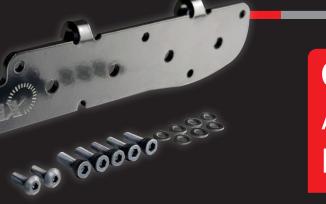

**68RFE** No-Drill Accumulator Plate Kit

## **RevMax No-Drill Accmulator Plate:**

## \*PATENT PENDING\*

- No-Drill Installation: Fits seamlessly into existing valve body without modifications reducing installation time.
- Thicker plate design with patented hook system for superior performance, reliability, and strength.
- Unmatched Durability: Crafted from premium materials for exceptional quality and longevity.